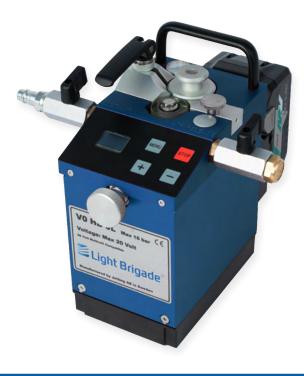

# **V0 HD Fiber Blowing Machine**

# FOR CABLE 0.8 - 6.5mm / DUCT 3 - 16mm

The Jetting V0 HD Fiber Blowing Machine is an extremely compact and electrically operated fiber blower, optimized for FTTx installation of blown fiber (EPFU) and micro/nano cables, from 0.8 to 6.5mm into duct from 3 to 16mm. Offers a fully digital control system with softstart electronic fiber security, and memory functions combined with a powerful 200N motor, making the machine very flexible and effective to use. The V0 HD can be operated directly from its case.

#### **SPECIFICATIONS**

| BATTERY        | 18V, 5Ah std. Hitachi connector                           |
|----------------|-----------------------------------------------------------|
| MAX PRESSURE   | 16 Bar                                                    |
| MAX SPEED      | 110m/min or 361ft/min                                     |
| PUSHING FORCE  | Up to 200N                                                |
| CABLE DIAMETER | 0.8 - 6.5mm / 0.03 - 0.26"                                |
| DUCT DIAMETER  | 3 - 16mm / 0.12 - 0.63"                                   |
| NET WEIGHT     | Approx 13kg / 28.66lbs (with case)                        |
| AIR CONNECTION | Std. 3/8" CEJN                                            |
| WxHxD          | 600 x 500 x 300mm / 23.62 x<br>19.69 x 11.81" (with case) |

## **FEATURES**

- Electrically operated (battery or AC power)
- Electronic stopping/slipping protection within 250ms
- Displays current speed, distance, cable force, and pressure
- Adjustable clamping force
- Memory function that saves the last setting
- 110/240V power supply
- Metal drive wheel for > 2.5mm / 0.10" cable
- Softstart: Enables an even smoother start protecting the fiber
- Service info: Records total milage/distance since machine taken into operation
- Duct air temp: Displays the air temperature injected into the duct
- JetLogger-provisioned (JL) version allows instant hook-up to the JetLogger Blown Fiber Documentation System (sold separately)